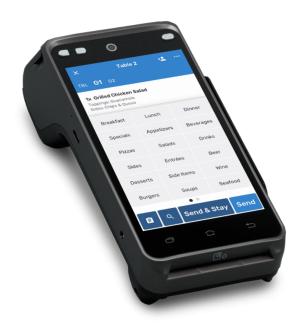

## SKYTAB PAY-AT-THE-TABLE SOLUTION

Order. Pay. Print. All from one device.

## IMPROVE YOUR CUSTOMER EXPERIENCE

Ideal for fine dining, casual dining, bar-service and take-out, Restaurant Manager's SkyTab solution provides a guest facing pay-at-the-table experience. From pay-at-the-table to tableside ordering to customer engagement, SkyTab provides the tools you need to boost your bottom line and make customers happy.

## **BUSINESSES WHO USE SKYTAB BENEFIT FROM:**

- Order-at-the-table Now you can both order and payat-the-table with one device. Not only will you be able to turn tables faster, but you will also see your check averages soar.
- Increased operational efficiency Serve customers and turn tables faster by eliminating the need for your servers to walk back and forth to the POS system. Seamlessly integrated with your Point of Sale (POS) software, you can easily place orders and reorder existing items that are on the check. When the customer is ready to pay, the process is streamlined and you can quickly send e-receipts or print receipts using the built-in printer.
- Intuitive interface Customer-friendly payment interface allows customers to split checks and add tips right from the table.
- **Pay-at-the-door** Allow delivery drivers to collect payment at the door with built-in 4G SIM card.